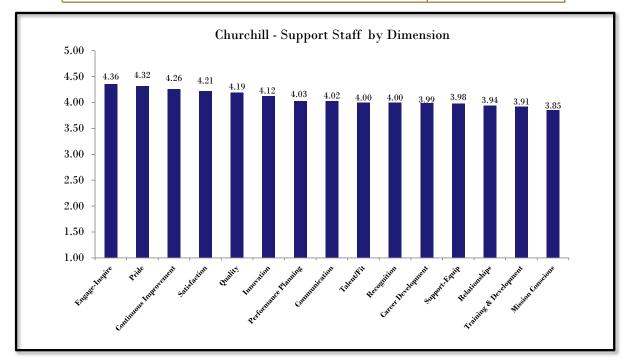

| D41: Churchill - Support Staff Results (n=14)                                                                                                                                      |              |                             |                 |                |              |                          |             |
|------------------------------------------------------------------------------------------------------------------------------------------------------------------------------------|--------------|-----------------------------|-----------------|----------------|--------------|--------------------------|-------------|
|                                                                                                                                                                                    | Mean         | Strongly<br>Disagree<br>(1) | Disagree<br>(2) | Neutral<br>(3) | Agree<br>(4) | Strongly<br>Agree<br>(5) | N/A         |
| Talent/Fit                                                                                                                                                                         | 4.00         |                             |                 |                |              |                          |             |
| 11. I am in a role that allows me to maximize my talents                                                                                                                           |              |                             |                 |                |              |                          |             |
| and strengths.                                                                                                                                                                     | 3.86         |                             |                 |                |              |                          |             |
|                                                                                                                                                                                    |              | 0.0%                        | 14.3%           | 21.4%          | 28.6%        | 35.7%                    | 0.0%        |
|                                                                                                                                                                                    |              | n=0                         | n=2             | n=3            | n=4          | n=5                      | n=0         |
| 1. In my role I have the opportunity to do things that I both do well and enjoy.                                                                                                   | 4.50         |                             |                 |                |              |                          |             |
| both do wen and enjoy.                                                                                                                                                             | 1.00         | 7.1%                        | 0.0%            | 0.0%           | 21.4%        | 71.4%                    | 0.0%        |
|                                                                                                                                                                                    |              | n=1                         | n=0             | n=0            | n=3          | n=10                     | n=0         |
| 7. I have encouraged someone to apply at D41.                                                                                                                                      |              |                             |                 |                |              |                          |             |
|                                                                                                                                                                                    | 3.86         |                             |                 | <b>a-</b> (6)  |              | 10.00/                   |             |
|                                                                                                                                                                                    |              | 7.1%                        | 7.1%            | 21.4%          | 21.4%        | 42.9%                    | 0.0%        |
| 30 My approximation in the second second                                                                                                                                           |              | n=1                         | n=1             | n=3            | n=3          | n=6                      | n=0         |
| 39. My supervisor/administrator knows the talents to look for in selecting new associates who will be successful.                                                                  | 4.07         |                             |                 |                |              |                          |             |
|                                                                                                                                                                                    |              | 0.0%                        | 7.1%            | 14.3%          | 42.9%        | 35.7%                    | 0.0%        |
|                                                                                                                                                                                    |              | n=0                         | n=1             | n=2            | n=6          | n=5                      | n=0         |
| 56. I feel D41 is a great fit for me.                                                                                                                                              |              |                             |                 |                |              |                          |             |
|                                                                                                                                                                                    | 4.29         | 7 10/                       | 0.00/           | 7 10/          | 20 ( 0/      | 57.10/                   | 0.00/       |
|                                                                                                                                                                                    |              | 7.1%<br>n=1                 | 0.0%<br>n=0     | 7.1%<br>n=1    | 28.6%<br>n=4 | 57.1%<br>n=8             | 0.0%<br>n=0 |
| 72. Our school district selects highly talented individuals                                                                                                                        |              | 11-1                        | 11-0            | 11-1           | 11-4         | 11-0                     | 11-0        |
| when hiring.                                                                                                                                                                       | 3.79         |                             |                 |                |              |                          |             |
|                                                                                                                                                                                    |              | 7.1%                        | 0.0%            | 21.4%          | 50.0%        | 21.4%                    | 0.0%        |
|                                                                                                                                                                                    |              | n=1                         | n=0             | n=3            | n=7          | n=3                      | n=0         |
| 63. D41 selects the right people for the right job.                                                                                                                                | 9.74         |                             |                 |                |              |                          |             |
|                                                                                                                                                                                    | 3.64         | 7.1%                        | 7.1%            | 21.4%          | 42.9%        | 21.4%                    | 0.0%        |
|                                                                                                                                                                                    |              | n=1                         | n=1             | 21.4%<br>n=3   | 42.9%<br>n=6 | 21.470<br>n=3            | 0.0%<br>n=0 |
| Support-Equip                                                                                                                                                                      | 3.98         |                             |                 |                |              |                          |             |
| 3. I am provided the core needs necessary for me to excel in                                                                                                                       |              |                             |                 |                |              |                          |             |
| my role.                                                                                                                                                                           | 3.93         |                             |                 |                |              |                          |             |
|                                                                                                                                                                                    |              | 7.1%                        | 0.0%            | 21.4%          | 35.7%        | 35.7%                    | 0.0%        |
|                                                                                                                                                                                    |              | n=1                         | n=0             | n=3            | n=5          | n=5                      | n=0         |
| 19. I am provided the materials, equipment, and                                                                                                                                    | 4.14         |                             |                 |                |              |                          |             |
| information necessary to effectively perform my job.                                                                                                                               | 4.14         | 0.0%                        | 0.0%            | 21.4%          | 42.9%        | 35.7%                    | 0.0%        |
|                                                                                                                                                                                    |              | n=0                         | n=0             | n=3            | n=6          | n=5                      | n=0         |
| 34. My supervisor/administrator is actively responsive to my                                                                                                                       |              |                             |                 |                |              |                          |             |
| needs.                                                                                                                                                                             | 4.14         |                             |                 |                |              |                          |             |
|                                                                                                                                                                                    |              | 7.1%                        | 7.1%            | 0.0%           | 35.7%        | 50.0%                    | 0.0%        |
| 20 T 11 L 1 1 1 1                                                                                                                                                                  |              | n=1                         | n=1             | n=0            | n=5          | n=7                      | n=0         |
| 28. I am provided the opportunity to spend quality time with my supervisor/administrator.                                                                                          | 3.71         |                             |                 |                |              |                          |             |
| with my supervisor/auministrator.                                                                                                                                                  | J. ( 1       | 7.1%                        | 7.1%            | 28.6%          | 21.4%        | 35.7%                    | 0.0%        |
|                                                                                                                                                                                    |              | n=1                         | n=1             | n=4            | n=3          | n=5                      | n=0         |
|                                                                                                                                                                                    |              |                             |                 |                |              |                          |             |
| 33. My supervisor/administrator is available for me when                                                                                                                           |              |                             |                 |                |              |                          |             |
| 33. My supervisor/administrator is available for me when needs arise.                                                                                                              | 3.86         |                             |                 |                |              |                          |             |
|                                                                                                                                                                                    | 3.86         | 7.1%                        | 7.1%            | 21.4%          | 21.4%        | 42.9%                    | 0.0%        |
| needs arise.                                                                                                                                                                       | 3.86         | 7.1%<br>n=1                 | 7.1%<br>n=1     | 21.4%<br>n=3   | 21.4%<br>n=3 | 42.9%<br>n=6             | 0.0%<br>n=0 |
| needs arise.<br>23. I have a supportive coaching relationship with my                                                                                                              |              |                             |                 |                |              |                          |             |
| <ul> <li>33. My supervisor/administrator is available for me when needs arise.</li> <li>23. I have a supportive coaching relationship with my supervisor/administrator.</li> </ul> | 3.86<br>4.07 |                             |                 |                |              |                          |             |

| D41: Churchill - Support Staff Results (n=14)                                                                                                                                                                                  |              |                             |                 |                |              |                          |             |
|--------------------------------------------------------------------------------------------------------------------------------------------------------------------------------------------------------------------------------|--------------|-----------------------------|-----------------|----------------|--------------|--------------------------|-------------|
|                                                                                                                                                                                                                                | Mean         | Strongly<br>Disagree<br>(1) | Disagree<br>(2) | Neutral<br>(3) | Agree<br>(4) | Strongly<br>Agree<br>(5) | N/A         |
| Relationships                                                                                                                                                                                                                  | 3.94         |                             |                 |                |              |                          |             |
| 5. I have at least one close friend at work.                                                                                                                                                                                   |              |                             |                 |                |              |                          |             |
|                                                                                                                                                                                                                                | 4.64         |                             | 0.00/           | 0.00/          | - 10/        | 07 0/                    | 0.00/       |
|                                                                                                                                                                                                                                |              | 7.1%<br>n=1                 | 0.0%<br>n=0     | 0.0%<br>n=0    | 7.1%<br>n=1  | 85.7%<br>n=12            | 0.0%<br>n=0 |
| 32. I have an open and trusting relationship with my                                                                                                                                                                           |              | 11-1                        | 11-0            | II=0           | 11-1         | II-12                    | 11-0        |
| supervisor/administrator.                                                                                                                                                                                                      | 3.93         |                             |                 |                |              |                          |             |
|                                                                                                                                                                                                                                |              | 7.1%                        | 14.3%           | 0.0%           | 35.7%        | 42.9%                    | 0.0%        |
|                                                                                                                                                                                                                                |              | n=1                         | n=2             | n=0            | n=5          | n=6                      | n=0         |
| 25. My supervisor/administrator cares about me as a person.                                                                                                                                                                    | 4.36         |                             |                 |                |              |                          |             |
|                                                                                                                                                                                                                                | 4.30         | 7.1%                        | 0.0%            | 7.1%           | 21.4%        | 64.3%                    | 0.0%        |
|                                                                                                                                                                                                                                |              | n=1                         | n=0             | n=1            | n=3          | n=9                      | n=0         |
| 31. I am provided personal coaching from my                                                                                                                                                                                    |              |                             |                 |                |              |                          |             |
| supervisor/administrator.                                                                                                                                                                                                      | 3.43         |                             |                 |                |              |                          |             |
|                                                                                                                                                                                                                                |              | 14.3%                       | 7.1%            | 28.6%          | 21.4%        | 28.6%                    | 0.0%        |
| 1 Matan har and material tracking                                                                                                                                                                                              |              | n=2                         | n=1             | n=4            | n=3          | n=4                      | n=0         |
| 51. My team has open and trusting relationships.                                                                                                                                                                               | 3.93         |                             |                 |                |              |                          |             |
|                                                                                                                                                                                                                                | 0070         | 14.3%                       | 0.0%            | 0.0%           | 50.0%        | 35.7%                    | 0.0%        |
|                                                                                                                                                                                                                                |              | n=2                         | n=0             | n=0            | n=7          | n=5                      | n=0         |
| 50. Based on relationships demonstrated on my team, I                                                                                                                                                                          |              |                             |                 |                |              |                          |             |
| would recommend someone to join this team.                                                                                                                                                                                     | 3.86         |                             |                 |                |              |                          |             |
|                                                                                                                                                                                                                                |              | 14.3%                       | 0.0%            | 7.1%           | 42.9%        | 35.7%                    | 0.0%        |
| 61. D41 has a genuine concern and interest about me as a                                                                                                                                                                       |              | n=2                         | <b>n</b> =0     | n=1            | n=6          | n=5                      | <b>n</b> =0 |
| person.                                                                                                                                                                                                                        | 3.57         |                             |                 |                |              |                          |             |
| F •                                                                                                                                                                                                                            |              | 7.1%                        | 14.3%           | 28.6%          | 14.3%        | 35.7%                    | 0.0%        |
|                                                                                                                                                                                                                                |              | n=1                         | n=2             | n=4            | n=2          | n=5                      | n=0         |
| 54. Quality relationships are valued across our school                                                                                                                                                                         |              |                             |                 |                |              |                          |             |
| district.                                                                                                                                                                                                                      | 4.00         | = 10/                       | <b>7</b> 10/    | 14.99/         | 21 40/       | 50.00/                   | 0.00/       |
|                                                                                                                                                                                                                                |              | 7.1%<br>n=1                 | 7.1%<br>n=1     | 14.3%<br>n=2   | 21.4%<br>n=3 | 50.0%<br>n=7             | 0.0%<br>n=0 |
| 38. My supervisor/administrator demonstrates effort in                                                                                                                                                                         |              | 11-1                        | 11-1            | II-2           | п-5          | n- <i>i</i>              | II-0        |
| establishing and reinforcing a coaching relationship with                                                                                                                                                                      | 3.71         |                             |                 |                |              |                          |             |
|                                                                                                                                                                                                                                |              | 7.1%                        | 7.1%            | 21.4%          | 35.7%        | 28.6%                    | 0.0%        |
|                                                                                                                                                                                                                                |              | n=1                         | n=1             | n=3            | n=5          | n=4                      | n=0         |
|                                                                                                                                                                                                                                |              |                             |                 |                |              |                          |             |
| Quality                                                                                                                                                                                                                        | 4.19         |                             |                 |                |              |                          |             |
| 47. I am on a team that encourages each member to surpass                                                                                                                                                                      |              |                             |                 |                |              |                          |             |
| 47. I am on a team that encourages each member to surpass                                                                                                                                                                      | 4.19<br>4.00 | 7.1%                        | 7.1%            | 0.0%           | 50.0%        | 35.7%                    | 0.0%        |
| 47. I am on a team that encourages each member to surpass                                                                                                                                                                      |              | 7.1%<br>n=1                 | 7.1%<br>n=1     | 0.0%<br>n=0    | 50.0%<br>n=7 | 35.7%<br>n=5             | 0.0%<br>n=0 |
| 47. I am on a team that encourages each member to surpass expectations.                                                                                                                                                        |              | 7.1%<br>n=1                 | 7.1%<br>n=1     | 0.0%<br>n=0    | 50.0%<br>n=7 | 35.7%<br>n=5             | 0.0%<br>n=0 |
| <ul><li>47. I am on a team that encourages each member to surpass expectations.</li><li>43. My associates demonstrate a commitment to quality</li></ul>                                                                        |              |                             | n=1             |                |              | n=5                      |             |
| <ul><li>47. I am on a team that encourages each member to surpass expectations.</li><li>43. My associates demonstrate a commitment to quality</li></ul>                                                                        | 4.00         | n=1<br>7.1%                 | n=1<br>0.0%     | n=0            | n=7<br>42.9% | n=5                      | n=0         |
| <ul> <li>47. I am on a team that encourages each member to surpass expectations.</li> <li>43. My associates demonstrate a commitment to quality work and excellence.</li> </ul>                                                | 4.00         | n=1                         | n=1             | n=0            | n=7          | n=5                      | n=0         |
| <ul> <li>47. I am on a team that encourages each member to surpass expectations.</li> <li>43. My associates demonstrate a commitment to quality work and excellence.</li> </ul>                                                | 4.00<br>4.29 | n=1<br>7.1%                 | n=1<br>0.0%     | n=0            | n=7<br>42.9% | n=5                      | n=0         |
| Quality<br>47. I am on a team that encourages each member to surpass<br>expectations.<br>43. My associates demonstrate a commitment to quality<br>work and excellence.<br>57. D41 is committed to quality work and excellence. | 4.00         | n=1<br>7.1%                 | n=1<br>0.0%     | n=0            | n=7<br>42.9% | n=5                      | n=0         |

| D41: Churchill - Support Staff Results (n=14)                |      | Strongly<br>Disagree | Disagree    | Neutral     | Agree        | Strongly     |             |
|--------------------------------------------------------------|------|----------------------|-------------|-------------|--------------|--------------|-------------|
|                                                              | Mean | (1)                  | (2)         | (3)         | (4)          | Agree<br>(5) | N/A         |
| Communication                                                | 4.02 |                      |             |             |              |              |             |
| 36. I have the opportunity to communicate with my            |      |                      |             |             |              |              |             |
| supervisor/administrator.                                    | 4.14 | = 1.0/               | 0.00/       | = 10/       | 12.00/       | 42.00/       | 0.00/       |
|                                                              |      | 7.1%<br>n=1          | 0.0%<br>n=0 | 7.1%<br>n=1 | 42.9%<br>n=6 | 42.9%<br>n=6 | 0.0%<br>n=0 |
| 24. My supervisor/administrator effectively communicates     |      |                      |             |             |              |              |             |
| his/her expectations.                                        | 4.07 |                      |             |             |              |              |             |
|                                                              |      | 7.1%                 | 0.0%        | 7.1%        | 50.0%        | 35.7%        | 0.0%        |
|                                                              |      | n=1                  | n=0         | n=1         | n=7          | n=5          | n=0         |
| 26. My supervisor/administrator gives me constructive        | 4.00 |                      |             |             |              |              |             |
| feedback about my work performance.                          | 4.00 | 7.1%                 | 0.0%        | 7.1%        | 57.1%        | 28.6%        | 0.0%        |
|                                                              |      | n=1                  | n=0         | n=1         | n=8          | n=4          | n=0         |
| 27. My supervisor/administrator and I have effective two-    |      |                      |             |             |              |              |             |
| way communication.                                           | 4.14 |                      |             |             |              |              |             |
|                                                              |      | 7.1%                 | 0.0%        | 7.1%        | 42.9%        | 42.9%        | 0.0%        |
|                                                              |      | n=1                  | n=0         | n=1         | n=6          | n=6          | n=0         |
| 55. I feel "in on things" that are happening at D41.         | 3.64 |                      |             |             |              |              |             |
|                                                              | 3.04 | 7.1%                 | 7.1%        | 21.4%       | 42.9%        | 21.4%        | 0.0%        |
|                                                              |      | n=1                  | n=1         | n=3         | n=6          | n=3          | n=0         |
| 44. Our team effectively communicates with each other.       |      |                      |             |             |              |              |             |
|                                                              | 4.14 |                      |             |             |              |              |             |
|                                                              |      | 7.1%                 | 7.1%        | 0.0%        | 35.7%        | 50.0%        | 0.0%        |
|                                                              |      | n=1                  | n=1         | n=0         | n=5          | n=7          | n=0         |
| Recognition                                                  | 4.00 |                      |             |             |              |              |             |
| 29. My supervisor/administrator recognizes me for a job well | 4.14 |                      |             |             |              |              |             |
| done.                                                        | 4,14 | 0.0%                 | 7.1%        | 14.3%       | 35.7%        | 42.9%        | 0.0%        |
|                                                              |      | n=0                  | n=1         | n=2         | n=5          | n=6          | n=0         |
| 9. I have received meaningful recognition in the past 10     |      | -                    |             |             | -            | -            |             |
| days.                                                        | 3.86 |                      |             |             |              |              |             |
|                                                              |      | 0.0%                 | 28.6%       | 0.0%        | 28.6%        | 42.9%        | 0.0%        |
|                                                              |      | n=0                  | n=4         | n=0         | n=4          | n=6          | n=0         |
| 66. Excellence is recognized in my school district.          | 2 70 |                      |             |             |              |              |             |
|                                                              | 3.79 | 7.1%                 | 7.1%        | 14.3%       | 42.9%        | 28.6%        | 0.0%        |
|                                                              |      | n=1                  | n=1         | n=2         | 42.9%<br>n=6 | 20.0%<br>n=4 | n=0         |
| 18. I have provided meaningful recognition to others in the  |      |                      |             |             | пv           |              | пU          |
| past 10 days.                                                | 4.21 |                      |             |             |              |              |             |
|                                                              |      | 0.0%                 | 14.3%       | 0.0%        | 35.7%        | 50.0%        | 0.0%        |
|                                                              |      | n=0                  | n=2         | n=0         | n=5          | n=7          | n=0         |
| 48. My team recognizes each other's efforts and impact.      | 4.00 |                      |             |             |              |              |             |
|                                                              | 4.00 | 7 10/                | 7 10/       | 0.00/       | 50.00/       | 25.70/       | 0.00/       |
|                                                              |      | 7.1%<br>n=1          | 7.1%<br>n=1 | 0.0%<br>n=0 | 50.0%<br>n=7 | 35.7%<br>n=5 | 0.0%<br>n=0 |
|                                                              |      | 11-1                 | 11-1        | ш—0         | n- <i>i</i>  | п-э          | п-0         |

| D41: Churchill - Support Staff Results (n=14)               | Mean | Strongly<br>Disagree | Disagree     | Neutral     | Agree        | Strongly<br>Agree | N/A         |
|-------------------------------------------------------------|------|----------------------|--------------|-------------|--------------|-------------------|-------------|
|                                                             |      | (1)                  | (2)          | (3)         | (4)          | (5)               |             |
| Performance Planning                                        | 4.03 |                      |              |             |              |                   |             |
| 40. In the past three months, my supervisor/administrator   |      |                      |              |             |              |                   |             |
| has discussed my successes and progress with me.            | 3.43 |                      |              |             |              |                   |             |
|                                                             |      | 7.1%                 | 21.4%        | 14.3%       | 35.7%        | 21.4%             | 0.0%        |
|                                                             |      | n=1                  | n=3          | n=2         | n=5          | n=3               | n=0         |
| 17. I have set the right goals for myself to excel in my    | 4.96 |                      |              |             |              |                   |             |
| role/position.                                              | 4.36 | 7.1%                 | 0.0%         | 0.0%        | 35.7%        | 57.1%             | 0.0%        |
|                                                             |      | n=1                  | 0.0%<br>n=0  | 0.0%<br>n=0 | 55.7%<br>n=5 | 57.1%<br>n=8      | 0.0%<br>n=0 |
| 49. Our team effectively sets goals to further enhance our  |      | п-т                  | II-0         | п-0         | 11-5         | 11-0              | II-0        |
| performance.                                                | 4.00 |                      |              |             |              |                   |             |
| F                                                           |      | 7.1%                 | 0.0%         | 21.4%       | 28.6%        | 42.9%             | 0.0%        |
|                                                             |      | n=1                  | n=0          | n=3         | n=4          | n=6               | n=0         |
| 10. In my current role, I am encouraged to set              |      |                      |              |             |              |                   |             |
| motivational/stretch goals for myself.                      | 4.29 |                      |              |             |              |                   |             |
|                                                             |      | 0.0%                 | 7.1%         | 7.1%        | 35.7%        | 50.0%             | 0.0%        |
|                                                             |      | n=0                  | n=1          | n=1         | n=5          | n=7               | n=0         |
| 37. My supervisor/administrator motivates me to achieve     | 4.07 |                      |              |             |              |                   |             |
| my goals.                                                   | 4.07 | 7.1%                 | 0.0%         | 21.4%       | 21.4%        | 50.0%             | 0.0%        |
|                                                             |      | n=1                  | n=0          | n=3         | n=3          | n=7               | n=0         |
| Training & Development                                      | 3.91 |                      |              |             |              |                   |             |
| 35. My supervisor/administrator supports my personal and    |      |                      |              |             |              |                   |             |
| professional development.                                   | 3.93 |                      |              |             |              |                   |             |
|                                                             |      | 7.1%                 | 7.1%         | 14.3%       | 28.6%        | 42.9%             | 0.0%        |
|                                                             |      | n=1                  | n=1          | n=2         | n=4          | n=6               | n=0         |
| 6. I am provided opportunities to further my growth and     |      |                      |              |             |              |                   |             |
| development.                                                | 4.07 | 0.00/                | = 10/        | 74.00/      | 12.00/       | 07 70/            | 0.00/       |
|                                                             |      | 0.0%                 | 7.1%         | 14.3%       | 42.9%        | 35.7%             | 0.0%        |
| 15 Tennerse de Antine des estisses en ellementies en este   |      | n=0                  | n=1          | n=2         | n=6          | n=5               | n=0         |
| 15. I am properly trained to achieve excellence in my work. | 3.93 |                      |              |             |              |                   |             |
|                                                             | 0.70 | 0.0%                 | 7.1%         | 7.1%        | 71.4%        | 14.3%             | 0.0%        |
|                                                             |      | n=0                  | n=1          | n=1         | n=10         | n=2               | n=0         |
| 67. D41 provides the "right" training for me to excel in my |      |                      |              |             |              |                   | -           |
| role.                                                       | 3.71 |                      |              |             |              |                   |             |
|                                                             |      | 7.1%                 | 0.0%         | 21.4%       | 57.1%        | 14.3%             | 0.0%        |
|                                                             |      | n=1                  | n=0          | n=3         | n=8          | n=2               | n=0         |
| 30. My supervisor/administrator encourages opportunities    | 0.00 |                      |              |             |              |                   |             |
| for my growth and development.                              | 3.93 | 0.00/                | <b>=</b> 10/ | 01 407      | 40.00/       | 20 (4)            | 0.00/       |
|                                                             |      | 0.0%                 | 7.1%         | 21.4%       | 42.9%        | 28.6%             | 0.0%        |
|                                                             |      | n=0                  | n=1          | n=3         | n=6          | n=4               | n=0         |

| D41: Churchill - Support Staff Results (n=14)                 |      |          |          |         |          |          |             |
|---------------------------------------------------------------|------|----------|----------|---------|----------|----------|-------------|
|                                                               |      | Strongly |          |         |          | Strongly |             |
|                                                               | Mean | Disagree | Disagree | Neutral | Agree    | Agree    | N/A         |
|                                                               |      | (1)      | (2)      | (3)     | (4)      | (5)      |             |
| Career Development                                            | 3.99 |          |          |         |          |          |             |
| 70. I would like to work at D41 long term.                    |      |          |          |         |          |          |             |
| -                                                             | 4.21 |          |          |         |          |          |             |
|                                                               |      | 7.1%     | 0.0%     | 7.1%    | 35.7%    | 50.0%    | 0.0%        |
|                                                               |      | n=1      | n=0      | n=1     | n=5      | n=7      | n=0         |
| 58. D41 provides the experience and development for me to     |      |          |          |         |          |          |             |
| further my career here.                                       | 4.07 |          |          |         |          |          |             |
|                                                               |      | 7.1%     | 0.0%     | 28.6%   | 7.1%     | 57.1%    | 0.0%        |
|                                                               |      | n=1      | n=0      | n=4     | n=1      | n=8      | n=0         |
| 71. I am aware of the career opportunities that are available |      |          |          |         |          |          |             |
| for me at D41.                                                | 3.64 | - 10/    |          | 20 (0)  | 20 ( 0 ( | 20 ( 0 ( | 0.00/       |
|                                                               |      | 7.1%     | 7.1%     | 28.6%   | 28.6%    | 28.6%    | 0.0%        |
| 50 T L J                                                      |      | n=1      | n=1      | n=4     | n=4      | n=4      | n=0         |
| 59. I value the career opportunities that I have at D41.      | 4.07 |          |          |         |          |          |             |
|                                                               | 4.07 | 7.1%     | 7.1%     | 14.3%   | 14.3%    | 57.1%    | 0.0%        |
|                                                               |      | n=1      | n=1      | n=2     | n=2      | n=8      | 0.0%<br>n=0 |
| 60. I have the opportunity to express my career interests at  |      | 11-1     | 11-1     | 11-2    | 11-2     | 11-0     | 11=0        |
| D41.                                                          | 3.93 |          |          |         |          |          |             |
| D71.                                                          | 0.70 | 7.1%     | 7.1%     | 28.6%   | 0.0%     | 57.1%    | 0.0%        |
|                                                               |      | n=1      | n=1      | n=4     | n=0      | n=8      | n=0         |
| Engage-Inspire                                                | 4.36 |          |          |         |          |          |             |
| 2. I am fully engaged in the work that I do.                  | 100  |          |          |         |          |          |             |
| 2. I am funy engaged in the work that I do.                   | 4.64 |          |          |         |          |          |             |
|                                                               |      | 7.1%     | 0.0%     | 0.0%    | 7.1%     | 85.7%    | 0.0%        |
|                                                               |      | n=1      | n=0      | n=0     | n=1      | n=12     | n=0         |
| 12. I am highly committed to and energized by my work.        |      |          |          |         |          |          |             |
| 0 J 0 J J                                                     | 4.29 |          |          |         |          |          |             |
|                                                               |      | 7.1%     | 0.0%     | 7.1%    | 28.6%    | 57.1%    | 0.0%        |
|                                                               |      | n=1      | n=0      | n=1     | n=4      | n=8      | n=0         |
| 8. I am driven to contribute to the success of D41.           |      |          |          |         |          |          |             |
|                                                               | 4.43 |          |          |         |          |          |             |
|                                                               |      | 7.1%     | 0.0%     | 0.0%    | 28.6%    | 64.3%    | 0.0%        |
|                                                               |      | n=1      | n=0      | n=0     | n=4      | n=9      | n=0         |
| 53. I am committed to the success of my school district.      |      |          |          |         |          |          |             |
|                                                               | 4.43 |          |          |         |          |          |             |
|                                                               |      | 7.1%     | 0.0%     | 0.0%    | 28.6%    | 64.3%    | 0.0%        |
|                                                               |      | n=1      | n=0      | n=0     | n=4      | n=9      | n=0         |
| 62. I would recommend D41 to a friend as a great place to     |      |          |          |         |          |          |             |
| work.                                                         | 4.00 | = - ^ /  | 0.00/    | 01 404  | 20 ( 2)  | 10.00/   | 0.00/       |
|                                                               |      | 7.1%     | 0.0%     | 21.4%   | 28.6%    | 42.9%    | 0.0%        |
|                                                               |      | n=1      | n=0      | n=3     | n=4      | n=6      | n=0         |

| D41: Churchill - Support Staff Results (n=14)                                                                                                                                |      |                            |                            |                            |                       |                       |                     |
|------------------------------------------------------------------------------------------------------------------------------------------------------------------------------|------|----------------------------|----------------------------|----------------------------|-----------------------|-----------------------|---------------------|
|                                                                                                                                                                              |      | Strongly                   | D.                         | AT . 7                     |                       | Strongly              |                     |
|                                                                                                                                                                              | Mean | Disagree<br>(1)            | Disagree<br>(2)            | Neutral<br>(3)             | Agree<br>(4)          | Agree<br>(5)          | N/A                 |
|                                                                                                                                                                              | 4.07 | (1)                        | (=)                        | (0)                        | (1)                   | (0)                   |                     |
| Satisfaction                                                                                                                                                                 | 4.21 |                            |                            |                            |                       |                       |                     |
| 13. I am satisfied with my role/work.                                                                                                                                        | 4.29 |                            |                            |                            |                       |                       |                     |
|                                                                                                                                                                              |      | 0.0%                       | 0.0%                       | 21.4%                      | 28.6%                 | 50.0%                 | 0.0%                |
|                                                                                                                                                                              |      | n=0                        | n=0                        | n=3                        | n=4                   | n=7                   | n=0                 |
| 46. I am satisfied being a part of my team.                                                                                                                                  |      |                            |                            |                            |                       |                       |                     |
|                                                                                                                                                                              | 4.21 | = 10/                      | 0.00/                      | = 10/                      | 05 50/                | 50.00/                | 0.00/               |
|                                                                                                                                                                              |      | 7.1%<br>n=1                | 0.0%<br>n=0                | 7.1%<br>n=1                | 35.7%<br>n=5          | 50.0%<br>n=7          | 0.0%<br>n=0         |
| 73. Overall, I am very satisfied with D41 as a place to work.                                                                                                                |      | 11-1                       | <b>n</b> =0                | <u>n-1</u>                 | 11-5                  | <u>n</u> -1           | <b>H</b> =0         |
| ······································                                                                                                                                       | 4.07 |                            |                            |                            |                       |                       |                     |
|                                                                                                                                                                              |      | 7.1%                       | 0.0%                       | 14.3%                      | 35.7%                 | 42.9%                 | 0.0%                |
|                                                                                                                                                                              |      | n=1                        | n=0                        | n=2                        | n=5                   | n=6                   | n=0                 |
| 20. I look forward to coming to work every day.                                                                                                                              | 4 90 |                            |                            |                            |                       |                       |                     |
|                                                                                                                                                                              | 4.29 | 7.1%                       | 0.0%                       | 0.0%                       | 42.9%                 | 50.0%                 | 0.0%                |
|                                                                                                                                                                              |      | n=1                        | 0.0%<br>n=0                | n=0                        | 42.9%<br>n=6          | n=7                   | 0.0%<br>n=0         |
| Mission Conscious                                                                                                                                                            | 3.85 |                            | •                          |                            |                       |                       |                     |
| 41. My supervisor/administrator effectively communicates                                                                                                                     | 0.00 |                            |                            |                            |                       |                       |                     |
| our school district's mission to me.                                                                                                                                         | 3.86 |                            |                            |                            |                       |                       |                     |
|                                                                                                                                                                              |      | 7.1%                       | 7.1%                       | 14.3%                      | 35.7%                 | 35.7%                 | 0.0%                |
|                                                                                                                                                                              |      | n=1                        | n=1                        | n=2                        | n=5                   | n=5                   | n=0                 |
| 74. D41 effectively aligns our day-to-day activities with the school district's mission.                                                                                     |      |                            |                            |                            |                       |                       |                     |
|                                                                                                                                                                              | 3.86 |                            |                            |                            |                       |                       |                     |
|                                                                                                                                                                              |      | 7.1%                       | 0.0%                       | 21.4%                      | 42.9%                 | 28.6%                 | 0.0%                |
| 22. I am aware and knowledgeable about our school                                                                                                                            |      | n=1                        | <b>n</b> =0                | n=3                        | n=6                   | n=4                   | <b>n</b> =0         |
| district's mission.                                                                                                                                                          | 4.21 |                            |                            |                            |                       |                       |                     |
|                                                                                                                                                                              |      | 7.1%                       | 0.0%                       | 7.1%                       | 35.7%                 | 50.0%                 | 0.0%                |
|                                                                                                                                                                              |      | n=1                        | n=0                        | n=1                        | n=5                   | n=7                   | n=0                 |
| 68. Business decisions made are consistent with our mission                                                                                                                  |      |                            |                            |                            |                       |                       |                     |
| and core values.                                                                                                                                                             | 3.46 | = 10/                      | 14.99/                     | 01 40/                     | 20 ( 0/               | 21 40/                | <b>7</b> 10/        |
|                                                                                                                                                                              |      | 7.1%<br>n=1                | 14.3%<br>n=2               | 21.4%<br>n=3               | 28.6%<br>n=4          | 21.4%<br>n=3          | 7.1%<br>n=1         |
| Pride                                                                                                                                                                        | 4.32 | 11-1                       | 11-2                       | n-5                        | 11-4                  | 11-5                  | n-1                 |
| 4. I feel great pride in the work I do.                                                                                                                                      | 1102 |                            |                            |                            |                       |                       |                     |
| i i looi grout pride in the worn i doi                                                                                                                                       | 4.57 |                            |                            |                            |                       |                       |                     |
|                                                                                                                                                                              |      | - 10/                      | 0.00/                      | 0.0%                       | 14.3%                 | 78.6%                 | 0.0%                |
|                                                                                                                                                                              |      | 7.1%                       | 0.0%                       | 0.070                      |                       |                       |                     |
|                                                                                                                                                                              |      | 7.1%<br>n=1                | 0.0%<br>n=0                | n=0                        | n=2                   | n=11                  | n=0                 |
| 14. I feel great pride in being a part of D41.                                                                                                                               |      |                            |                            |                            | n=2                   | n=11                  | n=0                 |
| 14. I feel great pride in being a part of D41.                                                                                                                               | 4.21 | n=1                        | n=0                        | n=0                        |                       |                       |                     |
| 14. I feel great pride in being a part of D41.                                                                                                                               | 4.21 | n=1<br>7.1%                | n=0                        | n=0                        | 35.7%                 | 50.0%                 | 0.0%                |
|                                                                                                                                                                              | 4.21 | n=1                        | n=0                        | n=0                        |                       |                       |                     |
|                                                                                                                                                                              | 4.21 | n=1<br>7.1%<br>n=1         | n=0<br>0.0%<br>n=0         | n=0<br>7.1%<br>n=1         | 35.7%<br>n=5          | 50.0%<br>n=7          | 0.0%                |
|                                                                                                                                                                              |      | n=1<br>7.1%<br>n=1<br>7.1% | n=0<br>0.0%<br>n=0<br>0.0% | n=0<br>7.1%<br>n=1<br>7.1% | 35.7%<br>n=5<br>35.7% | 50.0%<br>n=7<br>50.0% | 0.0%<br>n=0<br>0.0% |
| 45. I feel great pride in the team of which I am a part.                                                                                                                     |      | n=1<br>7.1%<br>n=1         | n=0<br>0.0%<br>n=0         | n=0<br>7.1%<br>n=1         | 35.7%<br>n=5          | 50.0%<br>n=7          | 0.0%<br>n=0         |
| 45. I feel great pride in the team of which I am a part.                                                                                                                     | 4.21 | n=1<br>7.1%<br>n=1<br>7.1% | n=0<br>0.0%<br>n=0<br>0.0% | n=0<br>7.1%<br>n=1<br>7.1% | 35.7%<br>n=5<br>35.7% | 50.0%<br>n=7<br>50.0% | 0.0%<br>n=0<br>0.0% |
| <ul> <li>14. I feel great pride in being a part of D41.</li> <li>45. I feel great pride in the team of which I am a part.</li> <li>64. I speak of D41 with pride.</li> </ul> |      | n=1<br>7.1%<br>n=1<br>7.1% | n=0<br>0.0%<br>n=0<br>0.0% | n=0<br>7.1%<br>n=1<br>7.1% | 35.7%<br>n=5<br>35.7% | 50.0%<br>n=7<br>50.0% | 0.0%<br>n=0<br>0.0% |

### October 2015

D41: Churchill - Support Staff Results (n=14)

|                                                             | Mean | Strongly<br>Disagree<br>(1) | Disagree<br>(2) | Neutral<br>(3) | Agree<br>(4) | Strongly<br>Agree<br>(5) | N/A         |
|-------------------------------------------------------------|------|-----------------------------|-----------------|----------------|--------------|--------------------------|-------------|
| Continuous Improvement                                      | 4.26 |                             |                 |                |              |                          |             |
| 52. My team strives to pursue excellence.                   |      |                             |                 |                |              |                          |             |
|                                                             | 4.29 |                             |                 |                |              |                          |             |
|                                                             |      | 7.1%                        | 0.0%            | 0.0%           | 42.9%        | 50.0%                    | 0.0%        |
|                                                             |      | n=1                         | n=0             | n=0            | n=6          | n=7                      | n=0         |
| 21. I strive to find a better way every day.                | 4.20 |                             |                 |                |              |                          |             |
|                                                             | 4.29 | - 10/                       | 0.00/           | 0.00/          | 12.00/       |                          | 0.00/       |
|                                                             |      | 7.1%                        | 0.0%            | 0.0%           | 42.9%        | 50.0%                    | 0.0%        |
|                                                             |      | n=1                         | n=0             | n=0            | n=6          | n=7                      | n=0         |
| 55. I am part of a school district that continues to pursue | 4.91 |                             |                 |                |              |                          |             |
| excellence every day.                                       | 4.21 | = 10/                       | 0.00/           | 0.00/          |              | 12.00/                   | 0.00/       |
|                                                             |      | 7.1%<br>n=1                 | 0.0%<br>n=0     | 0.0%<br>n=0    | 50.0%<br>n=7 | 42.9%                    | 0.0%<br>n=0 |
| <b>T</b> .4                                                 |      | n=1                         | n=0             | <u>n=0</u>     | n-i          | n=6                      | n=0         |
| Innovation                                                  | 4.12 |                             |                 |                |              |                          |             |
| 69. D41 encourages innovation.                              |      |                             |                 |                |              |                          |             |
|                                                             | 4.00 |                             |                 |                |              |                          |             |
|                                                             |      | 7.1%                        | 0.0%            | 21.4%          | 28.6%        | 42.9%                    | 0.0%        |
|                                                             |      | n=1                         | n=0             | n=3            | n=4          | n=6                      | n=0         |
| 16. I am continuously seeking ways to improve my overall    |      |                             |                 |                |              |                          |             |
| productivity.                                               | 4.43 |                             |                 |                |              |                          |             |
|                                                             |      | 7.1%                        | 0.0%            | 0.0%           | 28.6%        | 64.3%                    | 0.0%        |
|                                                             |      | n=1                         | n=0             | n=0            | n=4          | n=9                      | n=0         |
| 42. Our team encourages innovation.                         | 0.00 |                             |                 |                |              |                          |             |
|                                                             | 3.93 | <b>7</b> 10/                | 0.00/           | 01 40/         | 25 70/       | 25 50/                   | 0.00/       |
|                                                             |      | 7.1%                        | 0.0%            | 21.4%          | 35.7%        | 35.7%                    | 0.0%        |
|                                                             |      | n=1                         | n=0             | n=3            | n=5          | n=5                      | n=0         |